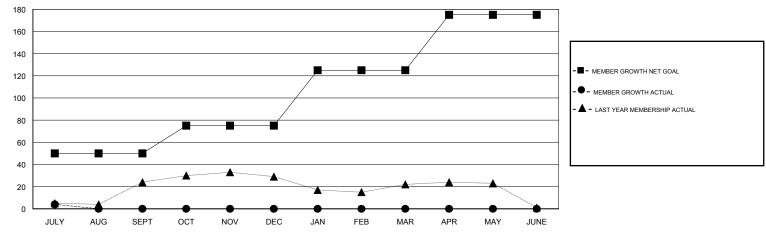

#### LOCATION ARKANSAS

**GMT CA** 

| Clubs                 |               |           |               | Members               |                           |                         |                                              |  |
|-----------------------|---------------|-----------|---------------|-----------------------|---------------------------|-------------------------|----------------------------------------------|--|
| RESULTS FOR 2018-2019 |               |           |               | RESULTS FOR 2018-2019 |                           |                         |                                              |  |
| QUARTER               | NEW CLUB GOAL | NEW CLUBS | DROPPED CLUBS | QUARTER               | MEMBER GROWTH NET<br>GOAL | MEMBER GROWTH<br>ACTUAL | DROPPED MEMBERS ACTUAL (including transfers) |  |
| JULY/AUG/SEPT         | 2             | 0         | 0             | JULY/AUG/SEPT         | 50                        | 14                      | 9                                            |  |
| OCT/NOV/DEC           | 1             | 0         | 0             | OCT/NOV/DEC           | 25                        | 0                       | 0                                            |  |
| JAN/FEB/MAR           | 2             | 0         | 0             | JAN/FEB/MAR           | 50                        | 0                       | 0                                            |  |
| APR/MAY/JUNE          | 2             | 0         | 0             | APR/MAY/JUNE          | 50                        | 0                       | 0                                            |  |

# GOALS AND ACTUAL MEMBERS CUMULATIVE

| DROPPED CLUBS: 0  DROPPED MEMBERS                                            |   | 4 CLUBS OF 28 ADDED 1 OR MORE<br>NEW MEMBERS | GENDER DISTRIBUTION  MALE 416 (64.20%)  FEMALE 232 (35.80%)  Women Percentage Fiscal Year Goal: 40% |  |    |
|------------------------------------------------------------------------------|---|----------------------------------------------|-----------------------------------------------------------------------------------------------------|--|----|
| DECEASED                                                                     | 2 | CLICK HERE FOR CUMULATIVE                    | TOTAL FAMILY UNIT MEMBERS                                                                           |  | 99 |
| CLUB CANCELLED         0           OTHER         7           TOTAL         9 |   | MEMBERSHIP DATA                              | FAMILY MEMBERS PAYING HALF DUES                                                                     |  | 51 |
|                                                                              |   |                                              |                                                                                                     |  |    |