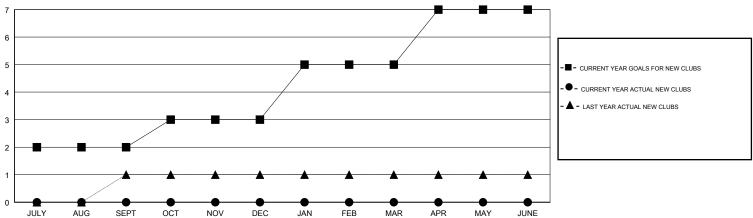

#### LOCATION ARKANSAS

**GMT CA** 

| Clubs                 |               |           |               | Members               |                           |                         |                                              |  |
|-----------------------|---------------|-----------|---------------|-----------------------|---------------------------|-------------------------|----------------------------------------------|--|
| RESULTS FOR 2018-2019 |               |           |               | RESULTS FOR 2018-2019 |                           |                         |                                              |  |
| QUARTER               | NEW CLUB GOAL | NEW CLUBS | DROPPED CLUBS | QUARTER               | MEMBER GROWTH NET<br>GOAL | MEMBER GROWTH<br>ACTUAL | DROPPED MEMBERS ACTUAL (including transfers) |  |
| JULY/AUG/SEPT         | 2             | 0         | 0             | JULY/AUG/SEPT         | 50                        | 14                      | 9                                            |  |
| OCT/NOV/DEC           | 1             | 0         | 0             | OCT/NOV/DEC           | 25                        | 0                       | 0                                            |  |
| JAN/FEB/MAR           | 2             | 0         | 0             | JAN/FEB/MAR           | 50                        | 0                       | 0                                            |  |
| APR/MAY/JUNE          | 2             | 0         | 0             | APR/MAY/JUNE          | 50                        | 0                       | 0                                            |  |

# GOALS AND ACTUAL NEW CLUBS CUMULATIVE